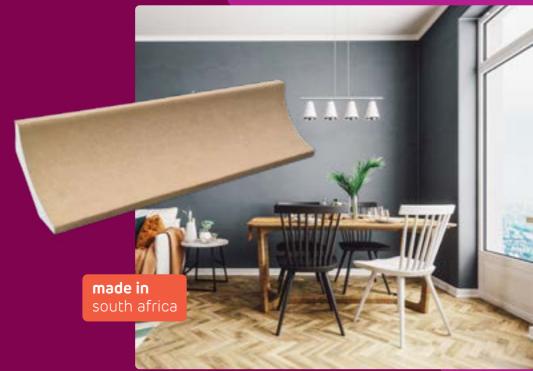

## **\***siniat **EasyCove**<sup>®</sup> Cornice

Siniat EasyCove Cornice is an extruded polystyrene cornice wrapped in brown board paper that provides an attractive feature at the junction of walls and ceilings a great alternative to gypsum.

## Why choose Siniat EasyCove Cornice?

- Creates a decorative feature
- Ultra lightweight yet still strong
- Quick and easy to install
- Familiar 3 or 3,6m lengths
- Easy to fix

EasyCove profile

Superior quality

Ready to paint

100% locally manufactured