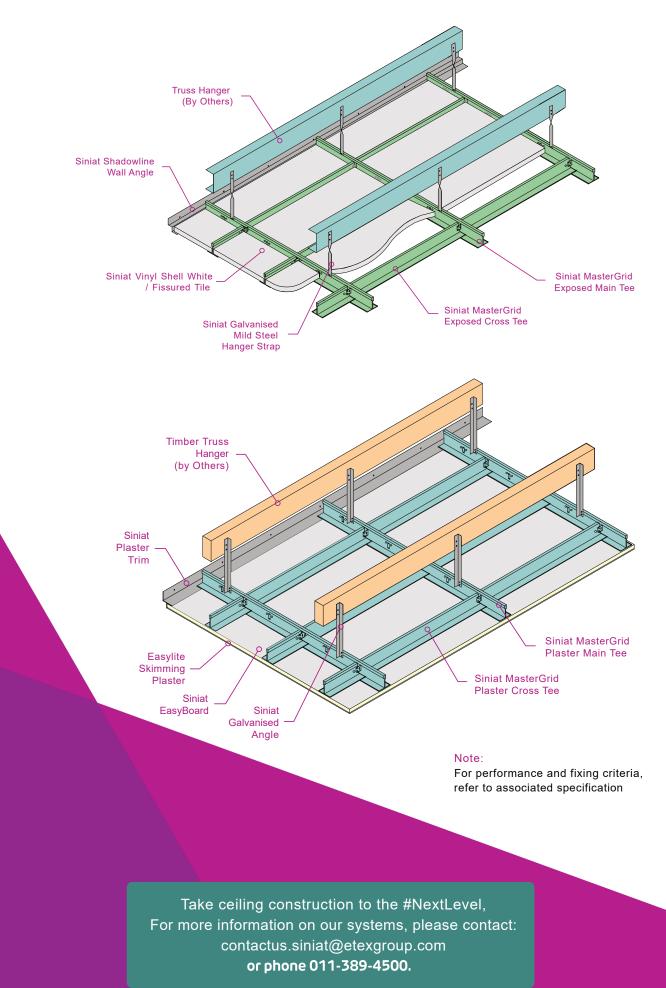

## What is MasterGrid?

Siniat MasterGrid Tees are precision, roll-formed, light gauge steel sections designed to interlock and form ceiling grid systems. Siniat MasterGrid Suspended Ceiling Grid (with a traditional white face) and Siniat MasterGrid Plaster Ceiling Grid are ideal solutions for all internal commercial and residential projects.

## How is MasterGrid different?

Historically, both main and cross tee-sections used in ceiling grid designs have generally been the same size to maintain the ceiling's anti-sag properties. With the MasterGrid range however, we have taken into account the trend of lighter board weights and redesigned the cross tee-sections to be slightly lower in height than that of the main tee-section. This technique enables the product to withstand the required weight loadings, while less materials are used in the production process.

### MasterGrid Suspended Ceiling Systems